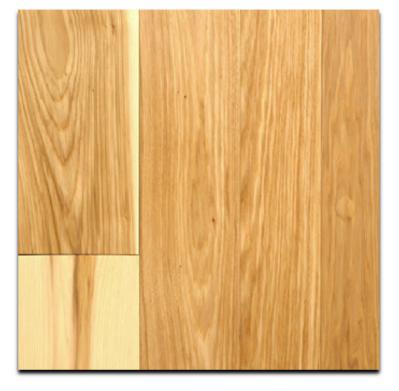

### appearance

spring water hickory has a clean appearance.

#### color

spring water hickory has a blend of brown and white color tones. It will contain considerable natural variations in color from white to amber with some darker streaks.